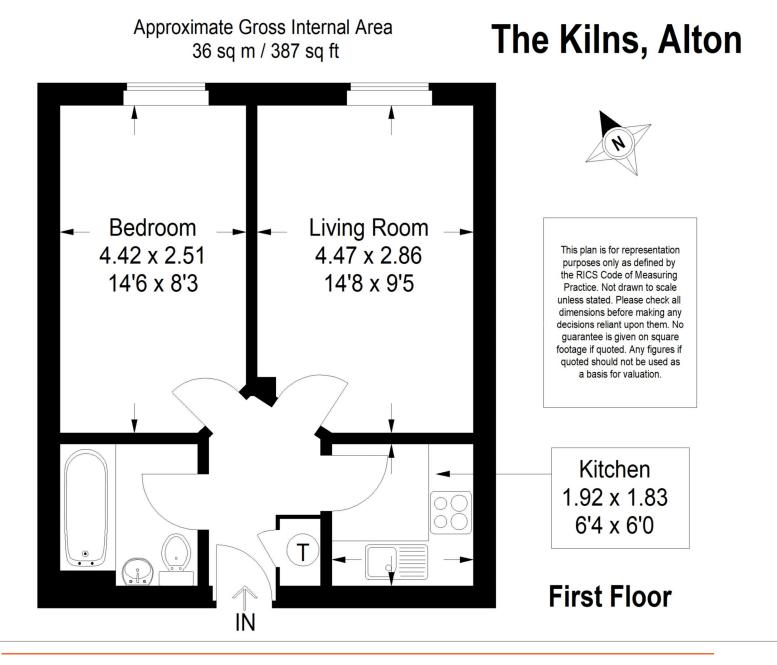

- Sitting/dining room
- Kitchen & hall
- Bathroom
- Communal hall & landings
- Parking
- Chain-free sale

#### DESCRIPTION

The property is 1 of 11 varying sized apartments created by the character conversion of The Kilns in the mid 1980s. There is residents parking on site whilst the layout of the apartment allows independent access to all 4 rooms from the reception hall, which in turn is approached via the communal hall. There is double glazing throughout and Economy 7 electric storage heating.