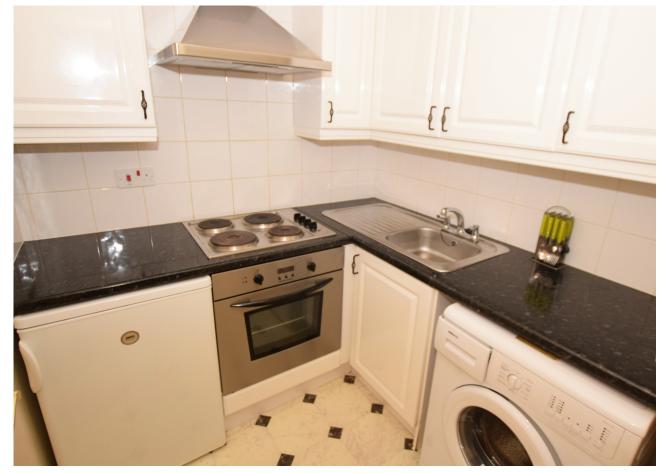

- Sitting/dining room
- Kitchen & hall
- Bathroom
- Communal hall & landings
- Parking
- Chain-free sale

#### DESCRIPTION

The property is 1 of 11 varying sized apartments created by the character conversion of The Kilns in the mid 1980s. There is residents parking on site whilst the layout of the apartment allows independent access to all 4 rooms from the reception hall, which in turn is approached via the communal hall. There is double glazing throughout and Economy 7 electric storage heating.